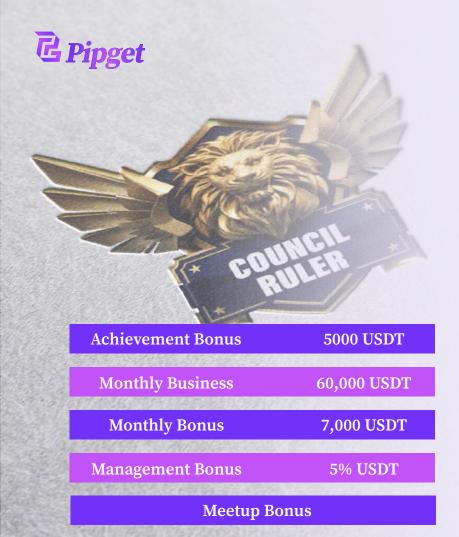

## Promotion & Salary (Council Ruler)

To achieve the COUNCIL RULER badge, a user must have FOUR ZONE CHAMPIONS in their network from both 1st Gen and 2nd Gen. Once this requirement is met, the user will be promoted to COUNCIL RULER and will receive an **ACHIEVEMENT BONUS of 5,000 USDT** as a one-time reward.

At this level, the user will have a new **MONTHLY BUSINESS taget of 60,000 USDT**. By achieving this target, they will earn a **MONTHLY BONUS of 7,000 USDT**.

Additionally, COUNCIL RULERS will receive a **MANAGEMENT BONUS of 5%** from the service charges deducted from their 1st, 2nd, 3rd, and 4th Gen members. This provides a continuous earning opportunity as their team grows and remains active.

The COUNCIL RULER badge represents a high level of leadership and success, unlocking even greater rewards and financial potential for committed users.