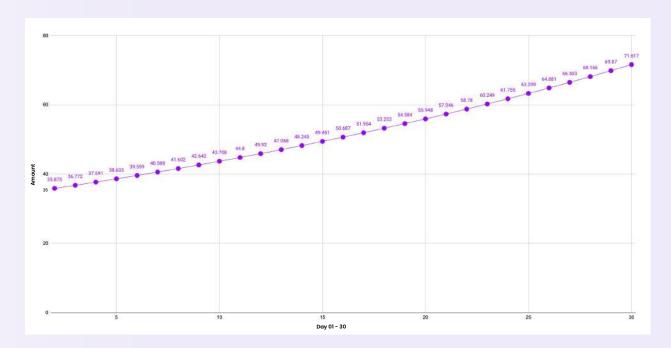

Your success fuels theirs. Their success fuels yours. Together, you create unstoppable momentum. Build your legacy today and lead the way to financial freedom.

| Day | Amount | Day | Amount |
|-----|--------|-----|--------|
| 1   | 35     | 16  | 50.687 |
| 2   | 35.875 | 17  | 51.954 |
| 3   | 36.772 | 18  | 53.253 |
| 4   | 37.691 | 19  | 54.584 |
| 5   | 38.633 | 20  | 55.948 |
| 6   | 39.599 | 21  | 57.346 |
| 7   | 40.588 | 22  | 58.78  |
| 8   | 41.602 | 23  | 60.249 |
| 9   | 42.642 | 24  | 61.755 |
| 10  | 43.708 | 25  | 63.299 |
| 11  | 44.8   | 26  | 64.881 |
| 12  | 45.92  | 27  | 66.503 |
| 13  | 47.068 | 28  | 68.166 |
| 14  | 48.245 | 29  | 69.87  |
| 15  | 49.451 | 30  | 71.617 |

Invest just **35USDT** and watch your money grow exponentially! With a **2.5% daily profit**, your investment will compound over 30 days, reaching a total of **71.617USDT**. Start small, grow big—your financial future starts today!