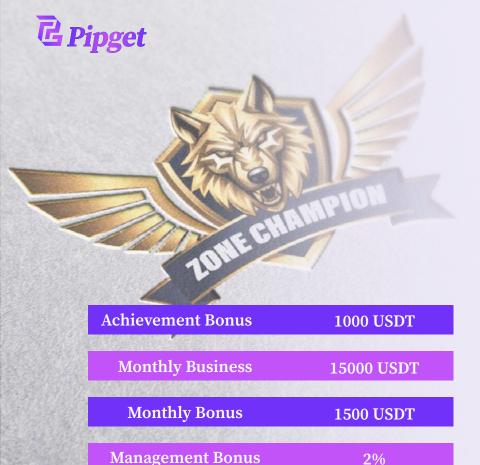

## Promotion & Salary (Zone Champion)

To achieve the ZONE CHAMPION badge, a user must have FOUR UNIT CAPTAINS in their network from both 1st Gen and 2nd Gen. Once this requirement is met, the user will be promoted to ZONE CHAMPION and will receive an **ACHIEVEMENT BONUS of 1,000 USDT** as a one-time reward.

At this level, the user will have a new **MONTHLY BUSINESS taget of 15,000 USDT**. By achieving this target, they will earn a **MONTHLY BONUS of 1,500 USDT**.

Additionally, Zone Champions will receive an **MANAGEMENT BONUS of 2%** from the service charges deducted from their 1st, 2nd, 3rd & 4th Gen members. This provides a continuous earning opportunity as their team grows and remains active.

The ZONE CHAMPION BADGE is a significant milestone that unlocks higher rewards and income potential, making it a valuable achievement for dedicated users.