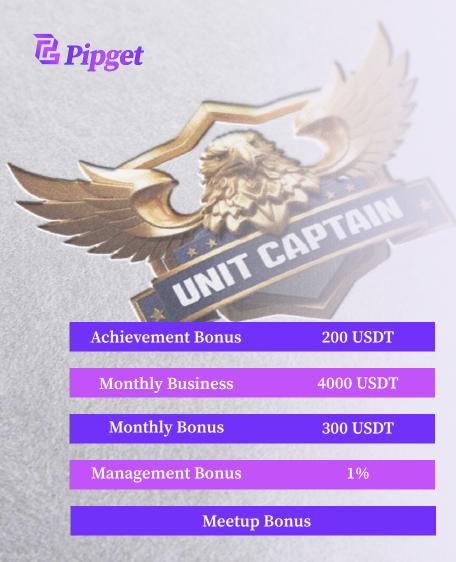

## **Promotion & Salary (Unit Captain)**

To achieve the UNIT CAPTAIN Badge, a user must first complete all the requirements of the Striker level. Once they achieve this badge, they will receive a **ACHIEVEMENT BONUS of 200 USDT** as a one-time bonus.

After becoming a Unit Captain, the user will have a new **MONTHLY BUSINESS target of 4,000 USDT**. By successfully meeting this target, they will earn a **MONTHLY BONUS of 300 USDT** as an additional reward.

On top of this, Unit Captains will also receive an extra 1% MANAGEMENT BONUS income from the service charges deducted from their 1st, 2nd, 3rd & 4th Gen members. This means that as their team grows and becomes more active, their earnings will continue to increase.

The Unit Captain Badge is a great opportunity for users to boost their income while managing and expanding their network on Pipget.

**Meetup Bonus** 