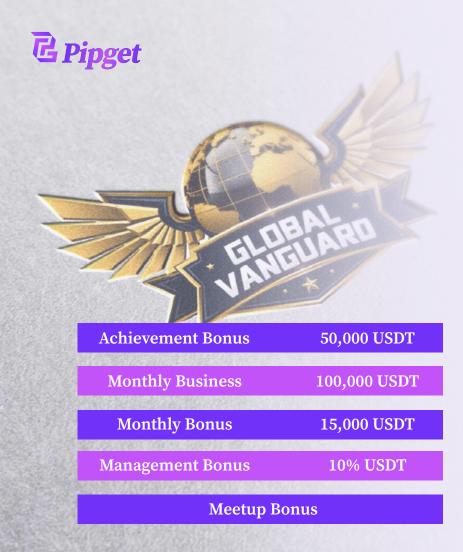

## **Promotion & Salary (Global Vanguard)**

To achieve the GLOBAL VANGUARD badge, a user must have FOUR COUNCIL RULERS in their network from both 1st Gen and 2nd Gen. Once this requirement is met, the user will be promoted to GLOBAL VANGUARD and will receive an **ACHIEVEMENT BONUS of 50,000 USDT** as a one-time reward.

At this level, the user will have a new **MONTHLY BUSINESS** target of 100,000 USDT. By achieving this target, they will earn a **MONTHLY BONUS of 10,000 USDT**.

Additionally, GLOBAL VANGUARDS will receive a **MANAGEMENT BONUS of 10%** from the service charges deducted from their 1st, 2nd, 3rd, and 4th Gen members. This provides a continuous earning opportunity as their team grows and remains active.

The GLOBAL VANGUARD badge is the ultimate milestone, recognizing top leaders who have built a strong and successful network, unlocking the highest rewards and income potential.

With Stakenomy, grow your assets effortlessly by staking popular cryptocurrencies like SHIB, DOGE, GALA, ADA, XRP, and LINK. Choose flexible staking periods from 1 to 60 days, with investment options ranging from \$35 to \$35,000. Earn daily profits between 1.50% to 3.00%, depending on the coin and market conditions. Turn on the **Auto Trade** button to let our artificial intelligence-based trading system run trades daily, ensuring you get the best returns without lifting a finger. Whether you're starting small or going big, Stakenomy offers smart, secure, and automated ways to grow your wealth. Start staking today and watch your profits grow!